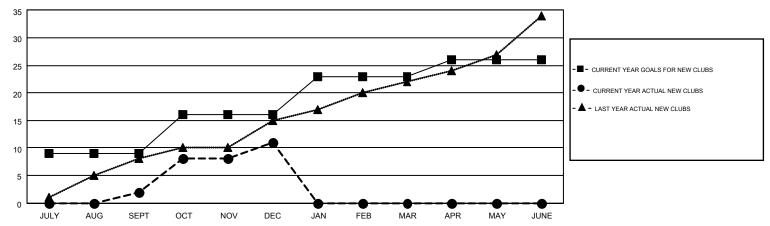

## MONTHLY MEMBERSHIP PROGRESS REPORT

Multiple District 318

Results as of: 12/31/2014

LOCATION: INDIA

GMT: MAHESH PASQUAL GMT CA 6

|               |                  | Clubs            |                  |                  | Members               |                    |                                        |                    |                  |
|---------------|------------------|------------------|------------------|------------------|-----------------------|--------------------|----------------------------------------|--------------------|------------------|
|               | RESUL            | TS FOR 2014-2015 |                  |                  | RESULTS FOR 2014-2015 |                    |                                        |                    |                  |
| QUARTER       | NEW CLUB<br>GOAL | NEW CLUBS        | DROPPED<br>CLUBS | NET<br>GAIN/LOSS | QUARTER               | NEW MEMBER<br>GOAL | CHARTER AND<br>NEW<br>MEMBERS<br>ADDED | DROPPED<br>MEMBERS | NET<br>GAIN/LOSS |
| JULY/AUG/SEPT | 9                | 2                | 2                | 0                | JULY/AUG/SEPT         | 245                | 461                                    | 574                | -113             |
| OCT/NOV/DEC   | 7                | 9                | 15               | -6               | OCT/NOV/DEC           | 400                | 626                                    | 766                | -140             |
| JAN/FEB/MAR   | 7                | 0                | 0                | 0                | JAN/FEB/MAR           | 390                | 0                                      | 0                  | 0                |
| APR/MAY/JUNE  | 3                | 0                | 0                | 0                | APR/MAY/JUNE          | 40                 | 0                                      | 0                  | 0                |

## GOALS AND ACTUAL NEW CLUBS CUMULATIVE