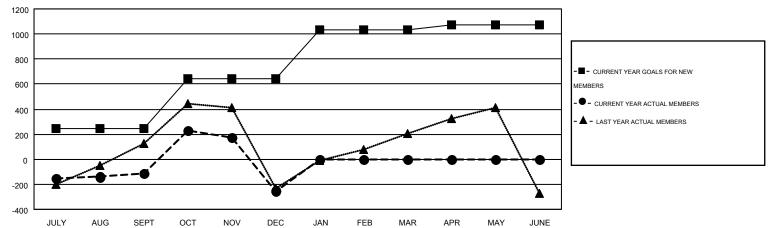

## MONTHLY MEMBERSHIP PROGRESS REPORT

Multiple District 318

Results as of: 12/31/2014

LOCATION: INDIA

GMT: MAHESH PASQUAL GMT CA 6

|               |                  | Clubs            |                  |                  | Members               |                    |                                        |                    |                  |
|---------------|------------------|------------------|------------------|------------------|-----------------------|--------------------|----------------------------------------|--------------------|------------------|
|               | RESUL            | TS FOR 2014-2015 |                  |                  | RESULTS FOR 2014-2015 |                    |                                        |                    |                  |
| QUARTER       | NEW CLUB<br>GOAL | NEW CLUBS        | DROPPED<br>CLUBS | NET<br>GAIN/LOSS | QUARTER               | NEW MEMBER<br>GOAL | CHARTER AND<br>NEW<br>MEMBERS<br>ADDED | DROPPED<br>MEMBERS | NET<br>GAIN/LOSS |
| JULY/AUG/SEPT | 9                | 2                | 2                | 0                | JULY/AUG/SEPT         | 245                | 461                                    | 574                | -113             |
| OCT/NOV/DEC   | 7                | 9                | 15               | -6               | OCT/NOV/DEC           | 400                | 626                                    | 766                | -140             |
| JAN/FEB/MAR   | 7                | 0                | 0                | 0                | JAN/FEB/MAR           | 390                | 0                                      | 0                  | 0                |
| APR/MAY/JUNE  | 3                | 0                | 0                | 0                | APR/MAY/JUNE          | 40                 | 0                                      | 0                  | 0                |

## GOALS AND ACTUAL MEMBERS CUMULATIVE

| DROPPED CLUBS: 17  DROPPED MEMBERS |                  | 238 CLUBS OF 535 ADDED 1 OR MORE NEW MEMBERS | GENDER DISTRIBUTION         MALE       15,663 (91.82%)         FEMALE       1,396 (8.18%) |                |
|------------------------------------|------------------|----------------------------------------------|-------------------------------------------------------------------------------------------|----------------|
| DECEASED  CLUB CANCELLED  OTHER    | 40<br>391<br>909 | CLICK HERE FOR HEALTH ASSESSMENT DATA        | FAMILY UNIT MEMBERS HEAD OF HOUSEHOLD                                                     | 2,368<br>1,144 |
| TOTAL                              | 1,340            |                                              | NON-HEAD OF HOUSEHOLD                                                                     | 1,224          |